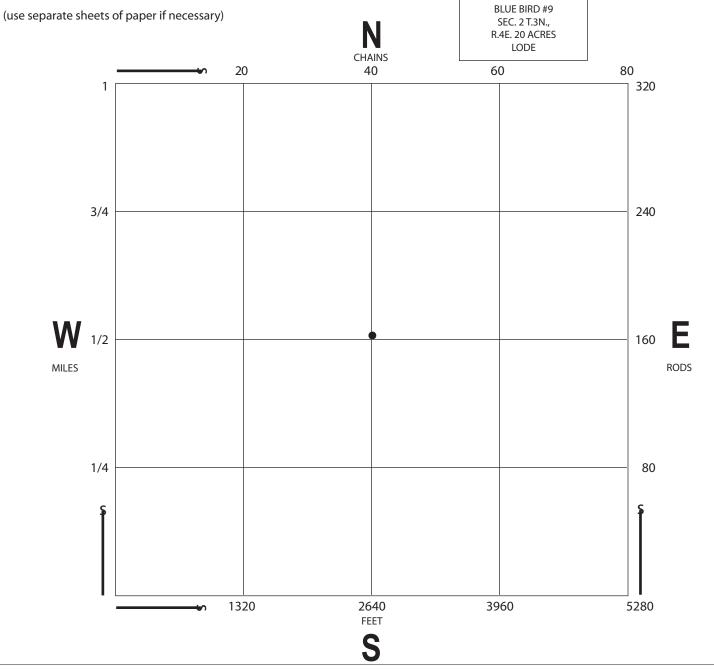

THIS REPORT SUBJECT TO AUDIT

The diagram below represents one square mile of land. Draw the outline of your claim(s) and identify it on this diagram by showing the name, section, township and range next to each claim. Indicate whether claim(s) is lode or placer. For example: