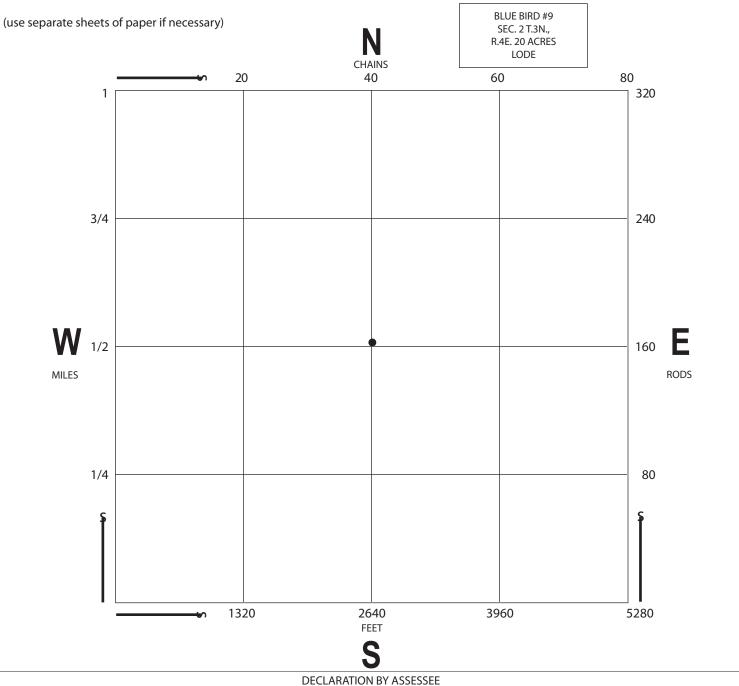

THIS REPORT SUBJECT TO AUDIT

The diagram below represents one square mile of land. Draw the outline of your claim(s) and identify it on this diagram by showing the name, section, township and range next to each claim. Indicate whether claim(s) is lode or placer. For example: