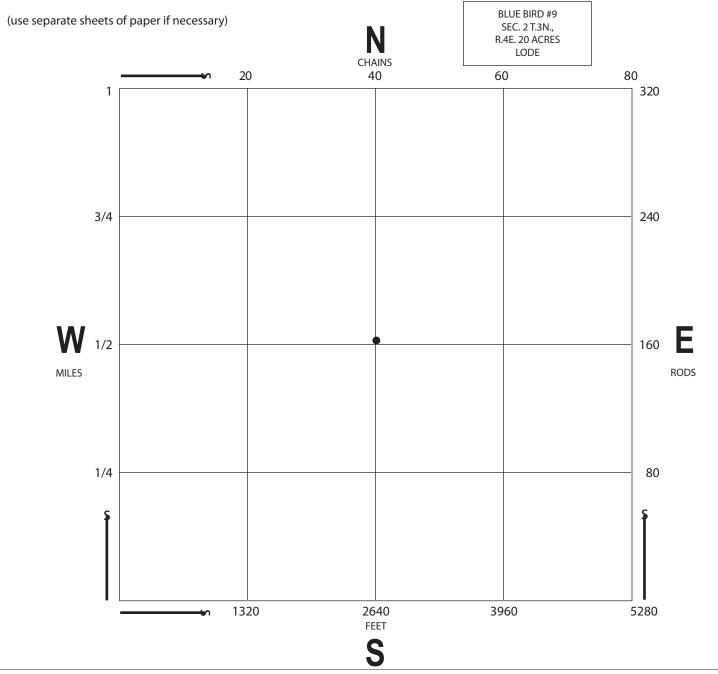

THIS REPORT SUBJECT TO AUDIT

The diagram below represents one square mile of land. Draw the outline of your claim(s) and identify it on this diagram by showing the name, section, township and range next to each claim. Indicate whether claim(s) is lode or placer. For example: