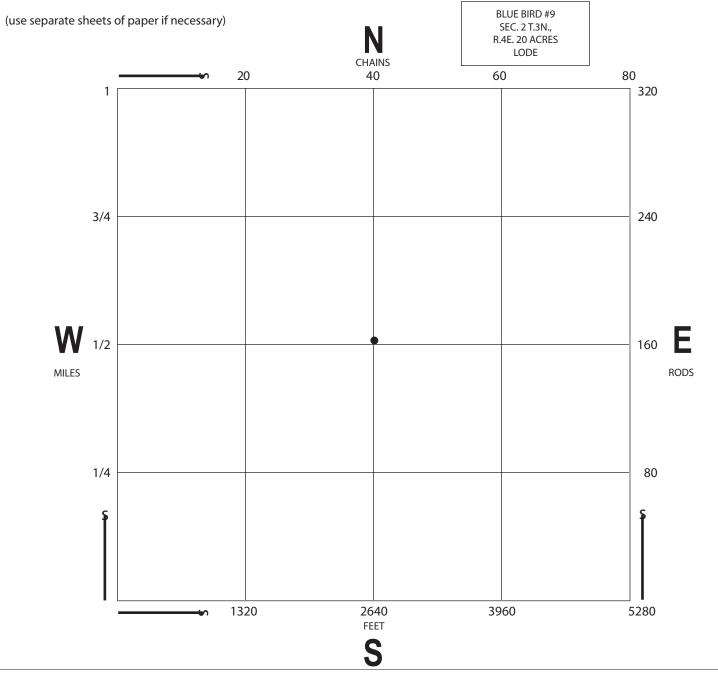

THIS REPORT SUBJECT TO AUDIT

The diagram below represents one square mile of land. Draw the outline of your claim(s) and identify it on this diagram by showing the name, section, township and range next to each claim. Indicate whether claim(s) is lode or placer. For example: