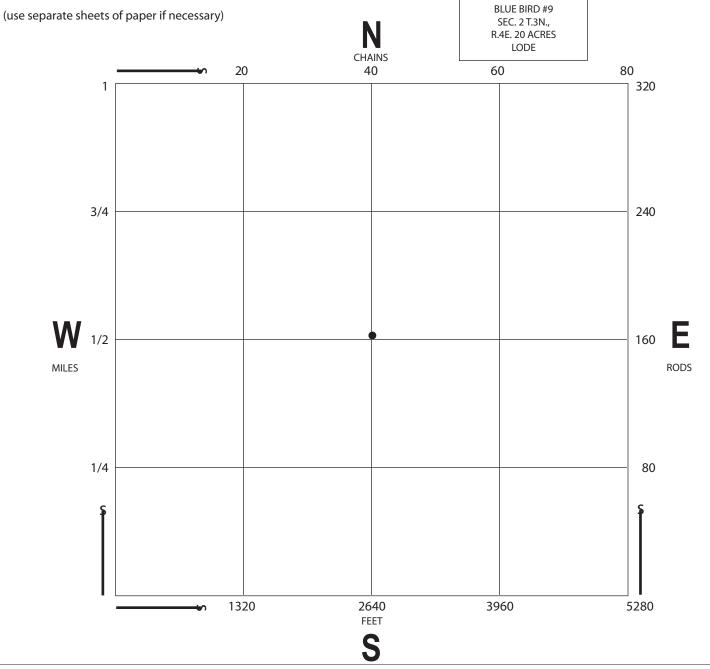

THIS REPORT SUBJECT TO AUDIT

The diagram below represents one square mile of land. Draw the outline of your claim(s) and identify it on this diagram by showing the name, section, township and range next to each claim. Indicate whether claim(s) is lode or placer. For example: