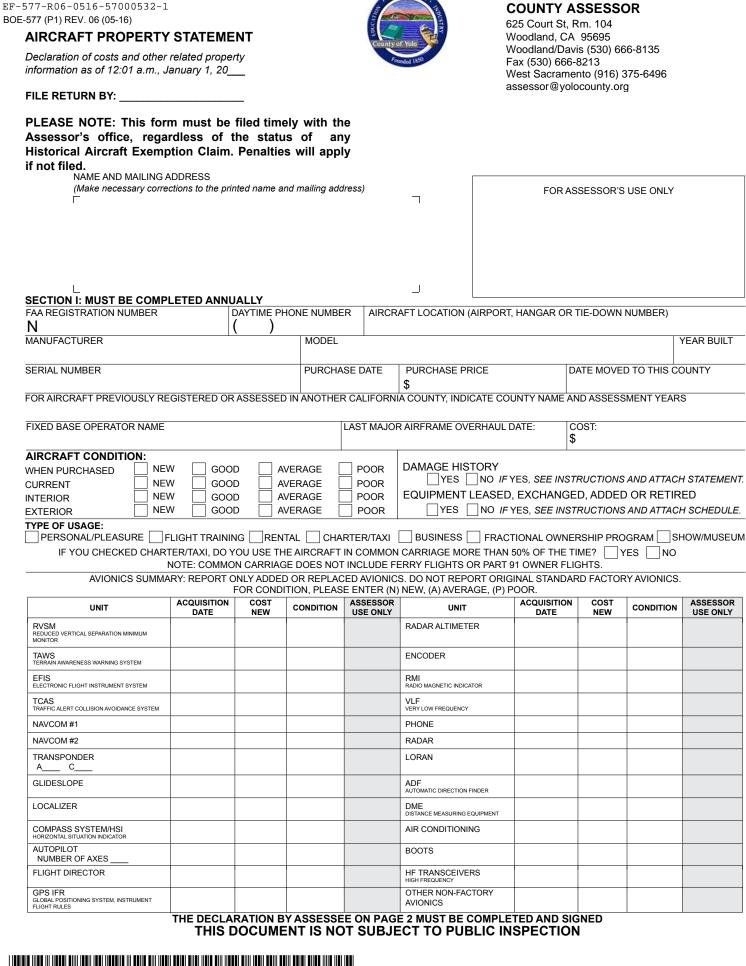

### **SECTION I.**

This section must be completed annually. Specific information is required to correctly determine the value of the aircraft

STATEMENT OF CONDITION: Using the information below, check the box that reflects the condition of your aircraft as of January 1:

**New:** An aircraft that is new or is maintained in new condition.

**Good:** Paint and airframe are in near new condition. Minor scratches. Windows clear with no crazing or discoloration. Interior is in near new condition. Simple cleaning removes any smell, dirt or matting.

Average: Paint is generally sound and attractive. Slight oxidation can be easily polished out leaving paint shiny. Small scratches, chips or dents can be found especially in high use areas. Windows have milky edges, some crazing or light scratches. The interior use shows minor fraying, stains, or cracking. Cleaning and shampooing will make the interior look attractive. Aircraft certificate is current, 6 months annual, ½ TBO (Time Between Overhauls), ADs (Air Worthiness Directives) complied.

**Poor:** Paint is bady oxidized, peeled and blemished. Most leading edges and upper surfaces are chipped, crazed, dented, and oxidized. All windows crazed and scratched. After touch-up and polishing, aircraft still looks unsightly. Needs new paint. Interior shows high use, scratches, tear, snags, frayed fabric, exposed foam, peeling laminates, and loose panels. Interior looks and smells dirty after cleaning and needs replacement. Aircraft has not flown, is out of annual, engine is run out and will not pass inspection, ADs not complied.

**AVIONICS SUMMARY:** Indicate the date of acquisition and the condition of existing avionics equipment. List any additional avionics and their cost under "Non-factory avionics added in last calendar year." For condition, please enter *N* for new, *A* for average, and *P* for poor.

**DAMAGE HISTORY:** To report damage history, attach a statement indicating the type of damage, date of damage, copy of report made to FAA, and maintenance log and repairs made.

### EQUIPMENT LEASED, EXCHANGED, ADDED OR RETIRED:

Leased: If you lease equipment in connection with this aircraft's operation, attach a schedule listing the name and address of the owner, description of the leased property, cost if purchased, and annual rent.

Exchanged: Attach a schedule listing any exchange of equipment since purchase.

Additions or Retirements: From date of acquisition of aircraft to last day in December of last year if you have added or retired equipment, attach a schedule listing the description of the equipment, date added or retired, and the cost of equipment added or retired.

FRACTIONAL OWNERSHIP: If the aircraft is enrolled in a Fractional Ownership Program, forms BOE-570-FO (-1, -2) must be filed.